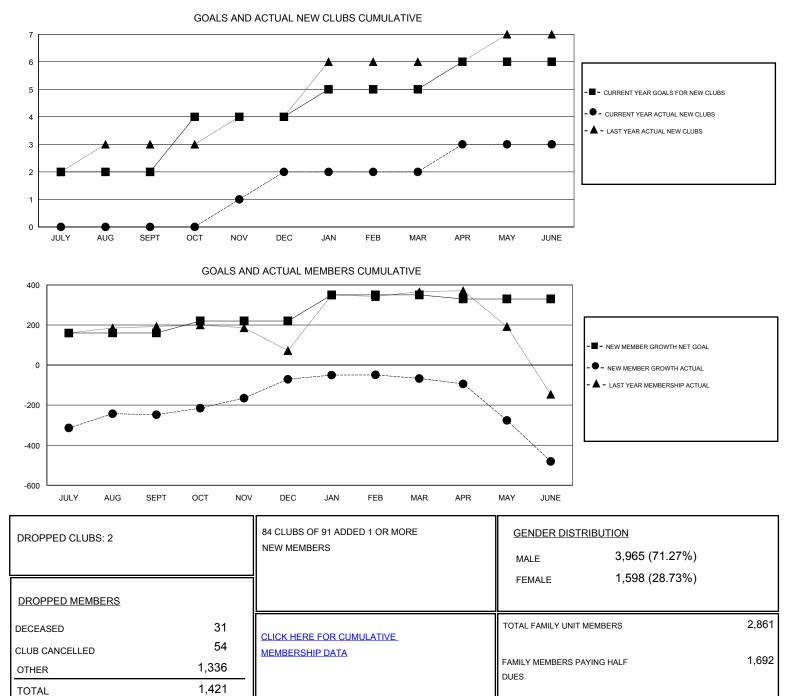

## District 324B1

Results as of: 6/30/2017

| GMT: OPEN             | EN LOCATION INDIA |           |               |                       |                                                                |                                                              | GMT CA                                             |
|-----------------------|-------------------|-----------|---------------|-----------------------|----------------------------------------------------------------|--------------------------------------------------------------|----------------------------------------------------|
|                       | Club              | )S        |               | Members               |                                                                |                                                              |                                                    |
| RESULTS FOR 2016-2017 |                   |           |               | RESULTS FOR 2016-2017 |                                                                |                                                              |                                                    |
| QUARTER               | NEW CLUB GOAL     | NEW CLUBS | DROPPED CLUBS | QUARTER               | NEW MEMBER GROWTH<br>NET GOAL (not reinstated<br>or transfers) | NEW MEMBER<br>GROWTH ACTUAL (not<br>reinstated or transfers) | DROPPED<br>MEMBERS ACTUAL<br>(including transfers) |
| JULY/AUG/SEPT         | 2                 | 0         | 0             | JULY/AUG/SEPT         | 160                                                            | 228                                                          | 476                                                |
| OCT/NOV/DEC           | 2                 | 2         | 0             | OCT/NOV/DEC           | 60                                                             | 251                                                          | 74                                                 |
| JAN/FEB/MAR           | 1                 | 0         | 0             | JAN/FEB/MAR           | 130                                                            | 53                                                           | 49                                                 |
| APR/MAY/JUNE          | 1                 | 1         | 2             | APR/MAY/JUNE          | -20                                                            | 408                                                          | 822                                                |